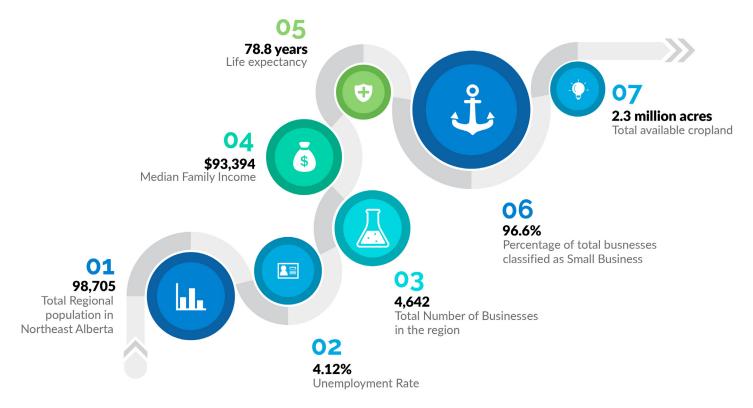

#### LOCAL REGIONAL DEMOGRAPHICS

There is a significant, growing population in the Alberta HUB region with estimated overall growth of 15% up to 2016. Excellent employment opportunities and a great quality of life are key contributors to our growing work force.

# LABOUR OVERVIEW

In 2015, Alberta's business sector had the highest labour productivity level in the country. The total value added per hour worked in Alberta exceeded the Canadian average by about 39 percent.

# COMPETITIVENESS

Alberta's dynamic and innovative business climate is evident by the growth in the number of small businesses.

# LARGE LAND RESOURCES

The Northeast Alberta region encompasses 40,872 kilometres and is approximately 6.4% of the area of the province of Alberta.