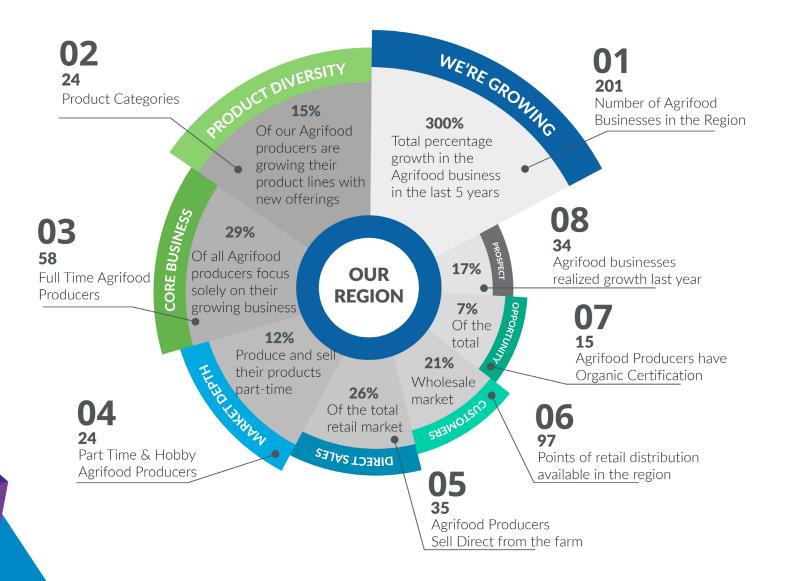

# **AGRIFOOD INDUSTRY DATA**

#### LOCAL SURVEY DATA

In 2016, the Northeast Food Marketers Association undertook a survey of all Agrifood producers, processors and distributors in the region. The results spoke to the ongoing opportunities for new investment.

Please note: the survey did not include traditional beef and grain operations as these are mature markets in the region.