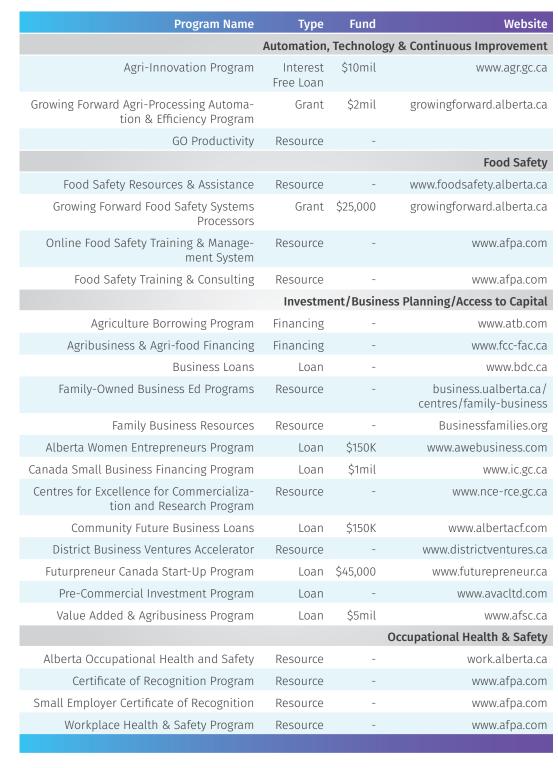

#### MORE ACESS TO FUNDING RESOURCES

#### **Agri-Innovation Program**

If you have an agri-business and are working on innovative projects, you can apply for assistance

#### **Business Opportunity Grant**

As an agriculture producer in Alberta, you may be eligible for a grant to hire an expert to perform certain functions.

#### Alberta Innovation Voucher

The Alberta Innovation Voucher program, which is managed by Alberta Innovates Technology Futures received support from Alberta Innovates Bio Solutions, to provide vouchers of up to \$15,000 or \$50,000 to eligible small companies

# PROGRAMS & SERVICES FOR GROWTH

## FUNDING, FINANCING AND GUIDANCE

Development Officers and New Venture Coaches at Alberta Agriculture and Forestry are ready to assist you in accessing the following resources designed to aid agri-processing companies locate funding programs, services and supports.