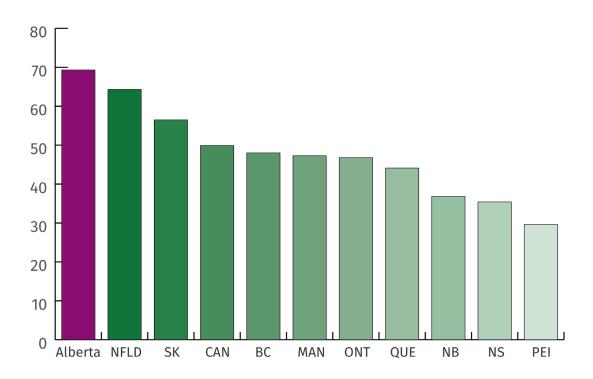

# LABOUR OVERVIEW

In 2015, Alberta's business sector had the highest labour productivity level in the country. The total value added per hour worked in Alberta exceeded the Canadian average by about 39 percent.

#### **BUSINESS SECTOR PRODUCTIVITY**

Real GDP per Hour Worked, in 2007 constant dollars